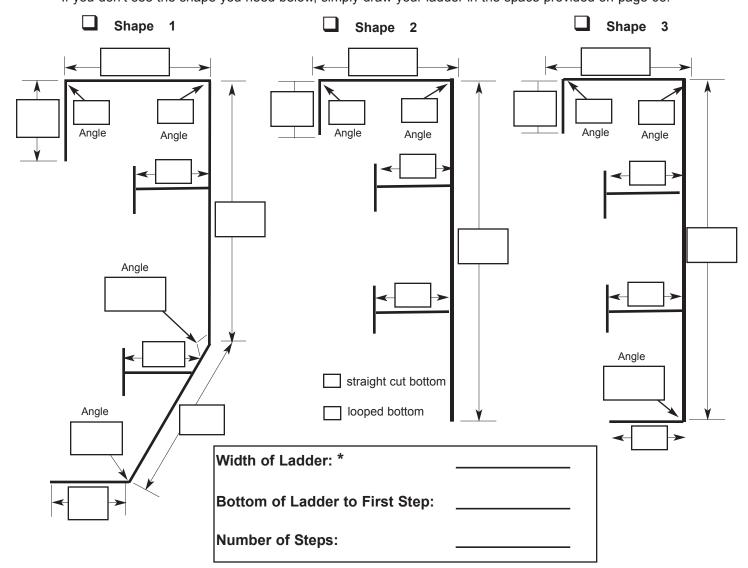

## **All-Rite Custom Manufactured Ladders**

Choose your shape, fill in your dimensions and your custom ladder is on its way in 24 hours! If you don't see the shape you need below, simply draw your ladder in the space provided on page 65.

\* NOTE: All measurements are from the center of tubing and/or center of foot.

Ladders over 144" require a splice kit. Kit includes two 3" tubes and 8 rivets or screws

| Order Date:   | P.O. #:     |
|---------------|-------------|
| Customer #:   | Ordered by: |
| Company Name: |             |
| Address:      |             |
| Phone:        | Fax:        |